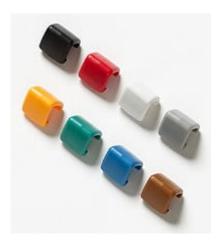

## Fluke WC100 Color Localization Set

## **Key features**

- To organize and identify multiple leads and cables in a work area
- Set contains 32 wire clips in 8 colors easily snap onto test leads and current clamp cables
- To comply with country by country differences in wire colors on phases