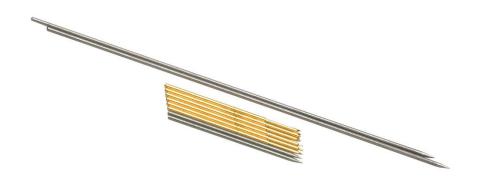

# Fluke TP912 Replacement Tips for TL910

### **Key features**

- Replacement tips for TL910
- Five sets of gold plated and stainless steel tips
- One year warranty