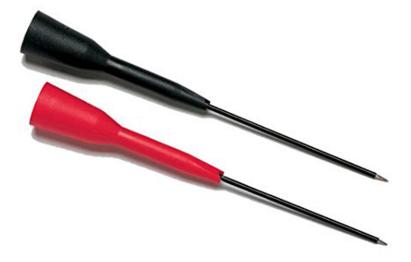

# Fluke TP88 Rigid Back Probe Pins

### **Key features**

- Slides onto test probes measuring 2 mm (0.08 inches)
- Tested to 60 V DC

### Product overview: Fluke TP88 Rigid Back Probe Pins

Better than a test probe alone – these two inch long rigid back probe pins easily pass between the weather pack seal and wire. A sharp point ensures good contact to the electrical connector, and the pin's insulation protects it from shorting to other wires.