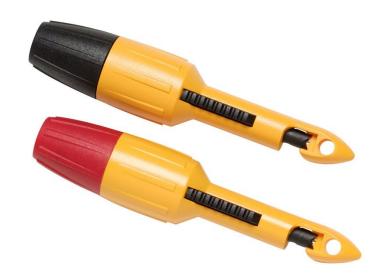

# Fluke TP82 Insulation Piercing Clip Set

#### **Key features**

- Banana jack accepts all DMM and banana jack leads
- Non-rotating banana jack prevents leads from tangling, allowing you to tighten/loosen clamp while still connected to the test lead
- For use with test leads with 2 mm probes
- Tested to 60 V DC

### Product overview: Fluke TP82 Insulation Piercing Clip Set

Stainless steel probe pierces insulation on 14, 16 and 18 gauge wire. You control needle depth to minimize insulation damage. Essential for use under hood or under dash. Use it on fuel injectors or sensors while providing complete insulation to grounding due to design.