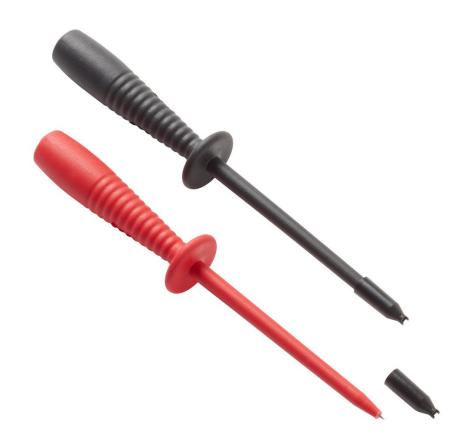

## Fluke TP80 Electronic Test Probes

## **Key features**

- One pair (red, black)
- $\bullet\,$  IC insulated cap prevents shortening of IC legs for probing high density components or boards
- CAT III 1000 V, 1 A rating
- One year warranty

### Product overview: Fluke TP80 Electronic Test Probes

Recommended for use with TL222 and TL224