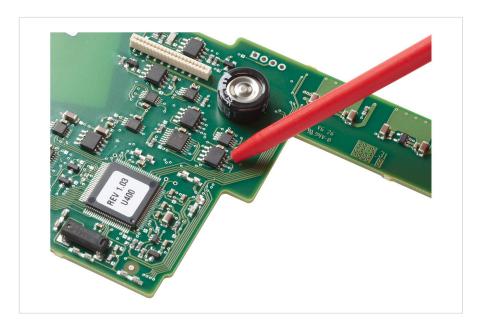

## **Key features**

- One pair (red, black)
- $\bullet\,$  IC insulated cap prevents shortening of IC legs for probing high density components or boards
- CAT III 1000 V, 1 A rating
- One year warranty

### Product overview: Fluke TP80 Electronic Test Probes

Recommended for use with TL222 and TL224