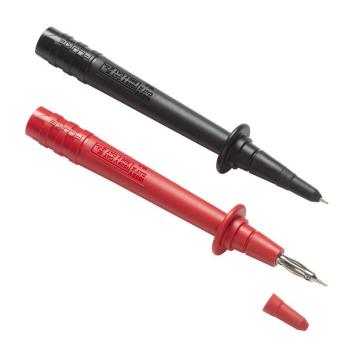

## Fluke TP74 Lantern Tip Test Probes

## **Key features**

- One pair (red, black)
- Tips include banana-style spring contacts with nickel-plated brass ends
- CAT II 1000V, 10 A rating
- CAT III 1000 V rating only with protective cap
- One year warranty