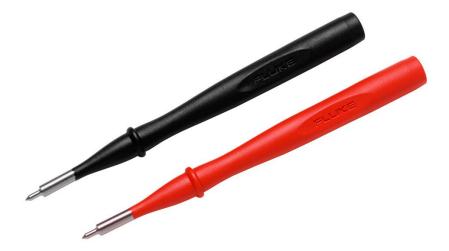

# **Fluke TP4 Slim Reach Test Probes**

### **Key features**

- One pair (red, black) of slender probe bodies for probing closely spaced or recessed terminals
- Hard stainless steel probe tips
- 4 mm diameter probe tip designed to fit securely into IEC electrical wall outlets
- CAT II 1000 V, 10 A rating
- One year warranty