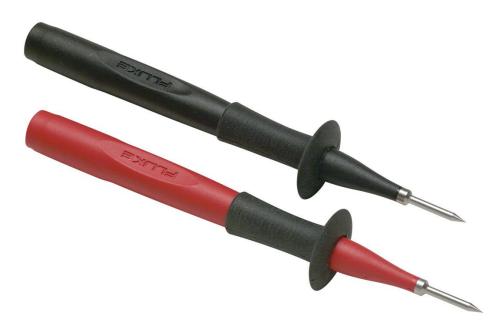

# Fluke TP220 SureGrip<sup>™</sup> Industrial Test Probes

## **Key features**

- SureGrip<sup>™</sup> accessories enhance stability in slippery hands, offering a comfortable and reliable grip with rubber overmolded surfaces and ergonomic curves for precise measurements
- Known for superior quality, ensuring reliable and accurate testing in industrial environments
- Rated CAT II 1000 V, 10 A
- see compatible products below

#### **Product overview: Fluke TP220 SureGrip™ Industrial Test Probes**

SureGrip<sup>™</sup> accessories are designed to improve steadiness in slippery hands. Rubber overmolded surfaces and fingerhugging curves give the user a comfortable, reliable grip on the accessory so they can focus on making an accurate measurement.