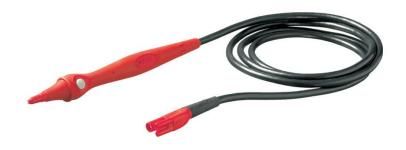

## **Key features**

Slim probe with test button keeps your eyes on the panel while probing hard to reach points. For use with 1500 and 1650 series of testers.

### Product overview: Fluke TP165X Remote Control Probe

Slim probe with test button keeps your eyes on the panel while probing hard to reach points.

#### Fluke TP165X

Remote Control Probe