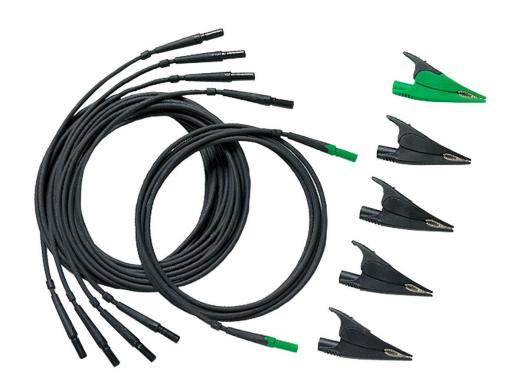

# Fluke TLS430 – Test Leads and Alligator Clips (4 black, 1 green)

#### Fluke TLS430

Test Leads and Alligator Clips (4 black, 1 green)

Set includes five test leads and five alligator clips (4 black, 1 green).