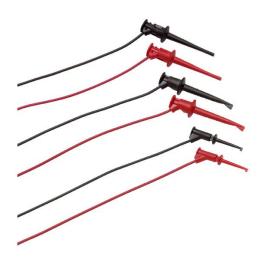

### **Key features**

Handy all-in-one kit that includes 3 Test Lead Sets:

- TL940 Mini-Hook Test Lead Set
- TL950 Mini-Pincer Test Lead Set
- TL960 Micro-Hook Test Lead Set
- One year warranty

#### Fluke TL970

Handy all-in-one kit that includes:

- 3 Test Lead Sets:
  - o TL940 Mini-Hook Test Lead Set
  - o TL950 Mini-Pincer Test Lead Set
  - o TL960 Micro-Hook Test Lead Set