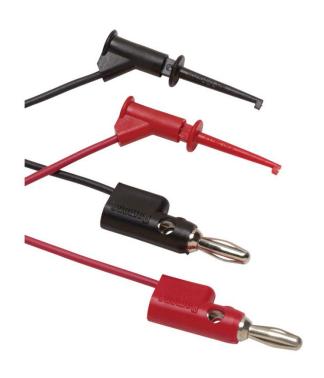

## Fluke TL960 Micro-Hook Test Leads

## **Key features**

- 1 pair (red, black) of test leads with multi-stacking 4 mm banana plugs and micro-hooks
- Micro-hooks attach to component leads up to 1 mm diameter
- 90 cm long PVC insulated leads
- 30 V rms or 60 V DC, 3 A
- One year warranty