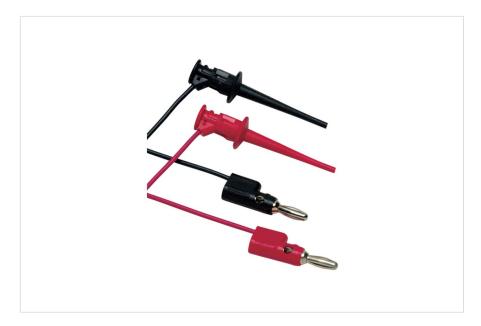

## Fluke TL950 Mini-Pincer Test Leads

## **Key features**

- 1 pair (red, black) of test leads with multi-stacking 4 mm banana plugs and mini-pincers
- Mini-pincers open to 2.3 mm
- 90 cm long PVC insulated leads
- 30 V rms or 60 V DC, 3 A
- One year warranty