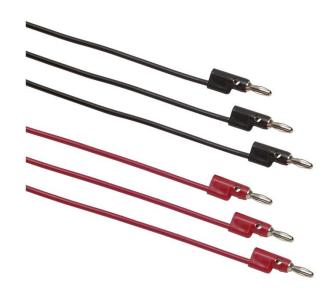

# Fluke TL935 Patch Cords (60, 90, 120 cm)

## **Key features**

- 3 sets (red and black pairs) of multi-stacking 4 mm banana plug patch cords
- Nickel-plated banana plugs
- 60 cm, 90 cm, 120 cm long PVC insulated leads
- 30 V rms or 60 V DC, 8 A
- One year warranty