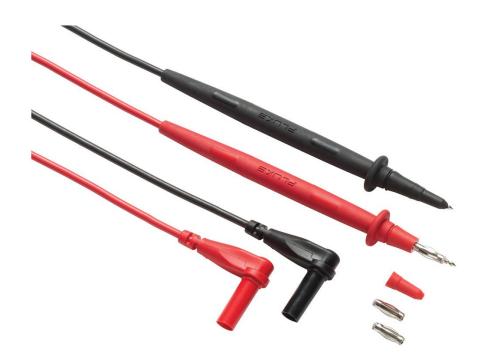

### Product overview: Fluke TL76 2mm/4mm Test Lead Set

One pair (red, black) silicone test leads with right angle shrouded 4 mm (0.16 in) banana plugs.

#### Fluke TL76

- One pair (red, black) 1.4 meter long silicone test leads with right angle shrouded banana plug
- Lantern tip (removable) for use with European wall sockets (4 mm Ø)
- Lantern tip can be removed for easy access to terminal blocks (2 mm Ø)