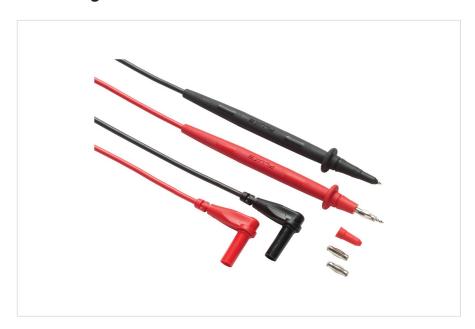

### Product overview: Fluke TL76 2mm/4mm Test Lead Set

One pair (red, black) silicone test leads with right angle shrouded 4 mm (0.16 in) banana plugs.

#### Fluke TL76

- One pair (red, black) 1.4 meter long silicone test leads with right angle shrouded banana plug
- Lantern tip (removable) for use with European wall sockets (4 mm Ø)
- Lantern tip can be removed for easy access to terminal blocks (2 mm Ø)