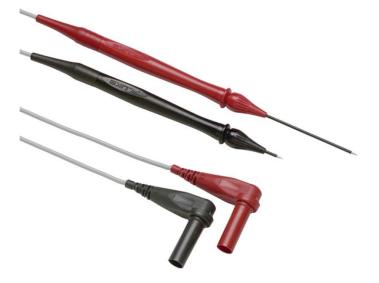

# Fluke TL40 Retractable Tip Test Lead Set

### **Key features**

- One pair (red, black) of test leads with sharp needle point tips adjustable to desired length from 0 to 76 mm
- Extra hard probe tips to provide long service life
- Flexible silicone insulated test leads
- CAT II 600 V, 3 A rating
- One year warranty