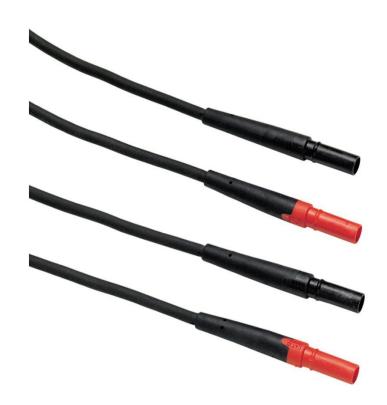

## Fluke TL27 Heavy Duty Test Lead Set

## **Key features**

- DMM test leads (red, black) with safety shrouded, standard diameter banana plugs
- Heavy duty EPDM insulation
- Length 1.5 m
- CAT III 1000 V, 10 A rating. UL listed
- One year warranty