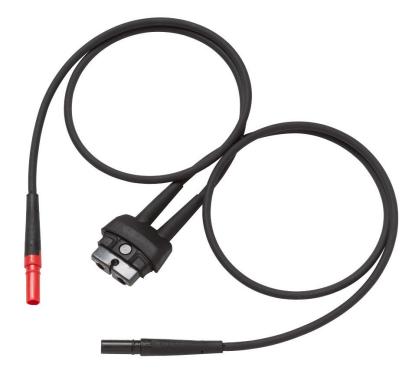

## Product overview: Fluke T5 RLS Replacement Test Lead Set for T5-600 and T5-1000

T5-RLS, Replacement Test Leads For Fluke T5-1000 or T5-600 Voltage, Continuity and Current Testers