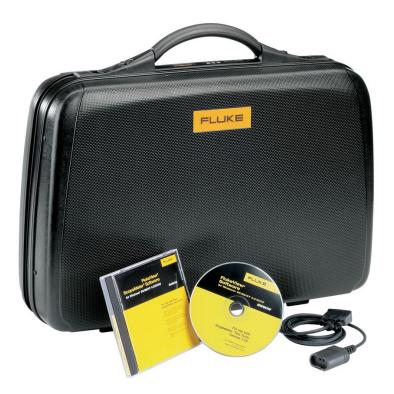

## Fluke SCC190

Special value accessory kit for the Fluke 190-series, 225C and 215C ScopeMeter models, including:

- C190 Protective Hard Shell Carrying Case
- OC4USB Optically isolated USB-Cable
- SW90W FlukeView® Software for Windows. English, French and German language version included