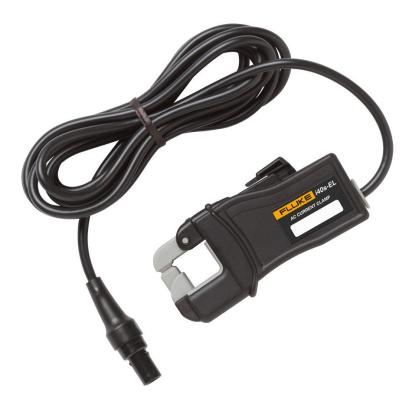

# Fluke i40s-EL 40A Clamp-on Current Transformer

## Product overview: Fluke i40s-EL 40A Clamp-on Current Transformer

The Fluke i40s-EL Current Clamp-on Transformer is used for low current measurement; suitable for making measurements up to 40A, and also measures accurately on 1A and 5A secondary current transformers. The i40s-EL jaw is capable of being clamped on current conductors up to 15mm in diameter.

### Fluke i40s-EL

Fluke i40s-EL 40A Clamp-on Current Transformer

- A Clamp-on Current Transformer
- 40A Clamp-on Current Transformer