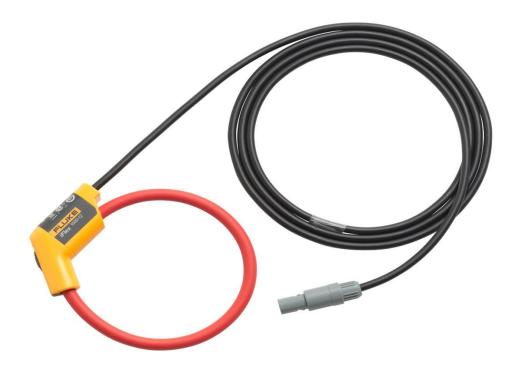

### Product overview: Fluke i1730-flex1500 iFlex® Current Clamp

The Fluke 1730 Energy Logger 12 inch iFlex flexible current probes measure to 1500A AC while providing the ultimate measurement flexibility. The iFlex probes connect directly to the energy logger, displaying current measurements without error prone scaling factors. The 1.8 m (6 ft) cord allows separation between the measurement location and the energy logger making it easier to view the display. Fluke 1730 Energy Logger iFlex cables are available in 12, 24, and 36 inch models.

#### Fluke i1730-flex1500

A 12 inch Current Clamp

1500A 12 inch