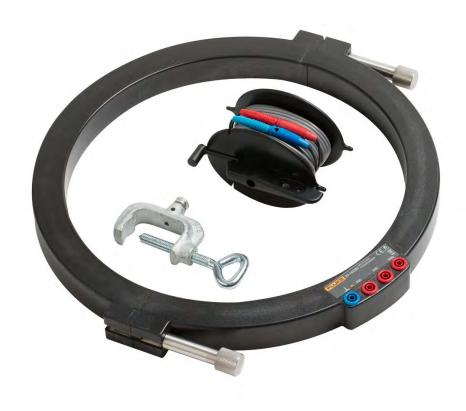

## Fluke EI-162BN 320 mm Diameter Split Core **Transformer**

## Product overview: Fluke EI-162BN 320 mm Diameter Split Core **Transformer**

Used as a Selective clamp for ground loop resistance measurement around power pylons. Inner diameter of the clamp is 320 mm (12.6 in). Includes the split core transformer. This Split Core Transformer can be used in conjunction with the 1625 Kit or the 1623 Kit.