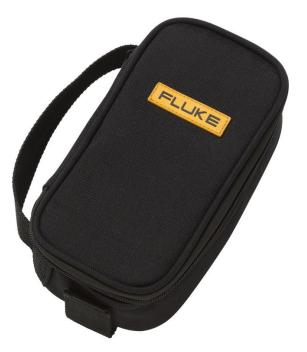

# Fluke CNX™ C3002 Modular DMM 2-Compartment Soft Case

## Product overview: Fluke CNX™ C3002 Modular DMM 2-Compartment Soft Case

The CNX C3002 Modular DMM 2-Compartment Soft Case is as versatile as the CNX wireless test tool team. This carrying case can work alone, holding the CNX Wireless Multimeter and test leads, or can be attached to the <u>CNX C3000 Premium</u> <u>Modular Tool Bag</u>. Your CNX tools are always within easy reach, ready for testing.

#### **CNX C3002**

Compatible with Fluke CNX Wireless Multimeter - Inner pocket and carrying handle