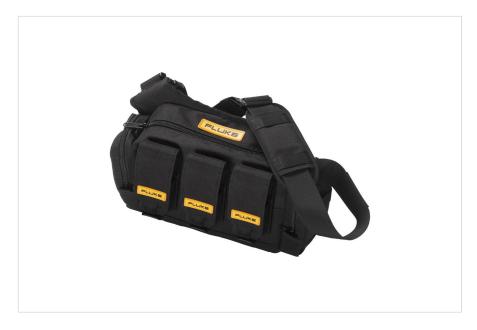

### Product overview: Fluke CNX™ C3000 Premium Modular Tool Bag

The CNX C3000 Premium Modular Tool Bag is as versatile as the CNX wireless test tool team. The main portion of the bag has room for multiple tools, including the CNX Wireless Multimeter, test leads and iFlex Current Clamps. Outside, you can attach up to three CNX remote modules in removable soft cases, or carry your CNX Wireless Multimeter in the detachable 2-Compartment Soft Case.

#### **CNX C3000**

Premium Modular Tool Bag

Webbed bag for customizable carrying system, when used with other CNX modular cases.