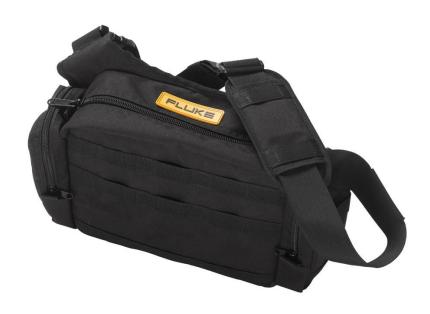

### Product overview: Fluke CNX™ C3000 Premium Modular Tool Bag

The CNX C3000 Premium Modular Tool Bag is as versatile as the CNX wireless test tool team. The main portion of the bag has room for multiple tools, including the CNX Wireless Multimeter, test leads and iFlex Current Clamps. Outside, you can attach up to three CNX remote modules in removable soft cases, or carry your CNX Wireless Multimeter in the detachable 2-Compartment Soft Case.

#### **CNX C3000**

Premium Modular Tool Bag

Webbed bag for customizable carrying system, when used with other CNX modular cases.