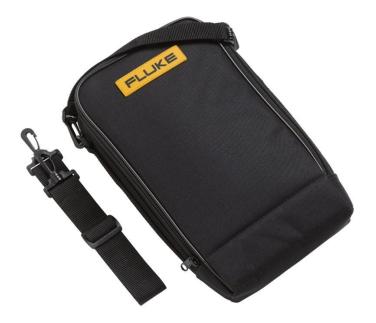

# Fluke C43 Soft Carrying Case

### **Key features**

- Zippered carrying case with durable polyester exterior
- Inner front pocket with closure and two pockets to store test leads or small accessories
- Includes 1 detachable 10 inch handle and 1 detachable 42 inch shoulder strap
- Companion case to Fluke 1520 Tester and One Touch Network Analyzers
- Also ideal for Fluke 40 series power meters and i1000s, i3000s large current clamps
- External dimensions: 32 x 19 x 9 cm (12.5 x 7.5 x 3.5 in)

#### Fluke C43