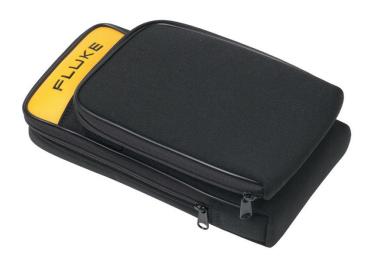

### Fluke C125 Meter Case

# **Key features**

- Zippered carrying case with detachable external pouch
- Accomodates Fluke 120 Series ScopeMeter Testtool or a handheld DMM, both main instrument and test accessories
- Front pouch can be detached for optimal flexibility
- 1 year warranty