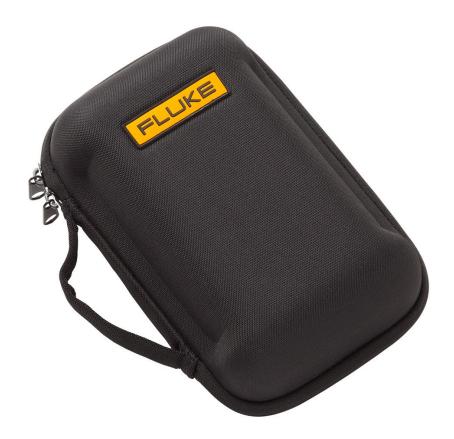

### Fluke C11XT Protective EVA Hard Tool Case

## **Key features**

- Dimensions (H x W x D): 9.4 x 6.1 x 4.1 (in), 240 x 155 x 105 (mm)
- Case features a zipped pocket with ample space for multiple accessories, a mesh section designed to fit smaller multimeters and tools, and convenient carrying handles with zippers for easy use.
- Durable 240 x 155 mm EVA foam case to protect your tools and accessories
- see compatible products below

### Product overview: Fluke C11XT Protective EVA Hard Tool Case

The Fluke C11XT Protective Hard Case is designed to carry most smaller multimeters, process meters, temperature meters and similarly-sized products. The case is made of high quality 600D EVA foam and is meant to fit both tools and accessories. The durable exterior is meant to protect your tools more than a soft case would. When opened up, the case features a zipped pocket on the left for accessories and a mesh pocket on the right for multimeters and other tools.