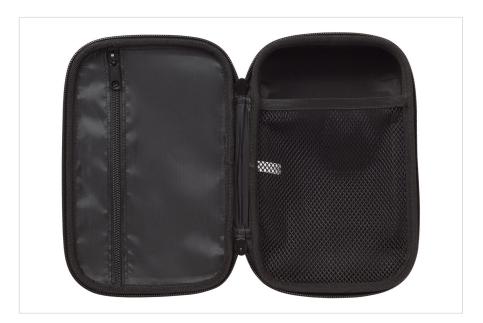

## **Key features**

- Dimensions (H x W x D): 9.4 x 6.1 x 4.1 (in), 240 x 155 x 105 (mm)
- Case features a zipped pocket with ample space for multiple accessories, a mesh section designed to fit smaller multimeters and tools, and convenient carrying handles with zippers for easy use.
- Durable 240 x 155 mm EVA foam case to protect your tools and accessories
- see compatible products below

### Product overview: Fluke C11XT Protective EVA Hard Tool Case

The Fluke C11XT Protective Hard Case is designed to carry most smaller multimeters, process meters, temperature meters and similarly-sized products. The case is made of high quality 600D EVA foam and is meant to fit both tools and accessories. The durable exterior is meant to protect your tools more than a soft case would. When opened up, the case features a zipped pocket on the left for accessories and a mesh pocket on the right for multimeters and other tools.

## Specifications: Fluke C11XT Protective EVA Hard Tool Case

| Key Features         |                                         |
|----------------------|-----------------------------------------|
| Dimensions (HxWxD)   | 240 x 155 x 105 mm (9.4 x 6.1 x 4.1 in) |
| Material             | EVA foam                                |
| Storage compartments | One zippered pocket and one mesh pocket |