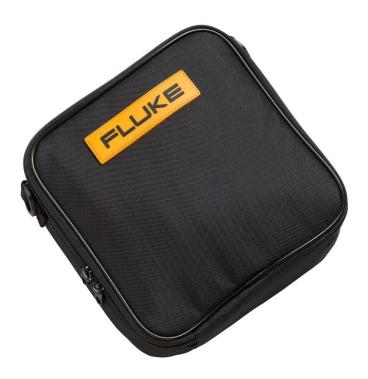

## Fluke C116 Soft Carrying Case

## **Key features**

- Includes adjustable padded space with a moveable divider for protection of two test tools, such as a digital multi-meter and a current probe
- Durable polyester 600D case construction for long life
- Compatible with Fluke 20, 70, 11X, 87V, 170 Series digital multimeters and other similar format test tools
- One-year warranty