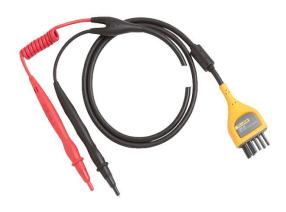

## Product overview: Fluke BTL10 Basic Battery Analyzer Test Leads

Standard battery test probes for Fluke 500 Series Battery Analyzers. The BLT10 test probe is a kelvin test probe with built in save button designed to make easy battery impedance measurements.