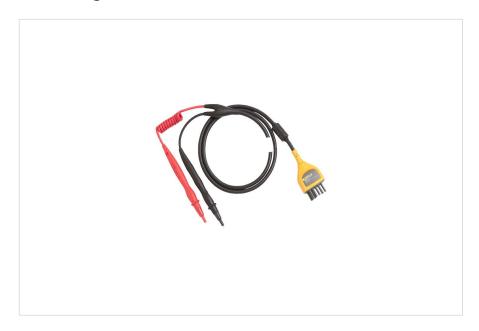

## Product overview: Fluke BTL10 Basic Battery Analyzer Test Leads

Standard battery test probes for Fluke 500 Series Battery Analyzers. The BLT10 test probe is a kelvin test probe with built in save button designed to make easy battery impedance measurements.