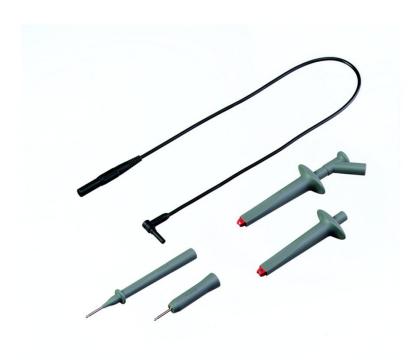

## Product overview: Fluke AS200-G Probe Accessory Set, Grey

Probe accessory set for usage with VPS200 and PM8918 series scope probes.

#### Fluke AS200 G

Set includes 600V CAT III / 1000V CAT II rated:

- Industrial Alligator for Probe
- 2-mm Test Probe for Probe
- 2-mm Test Probe for Banana
- Industrial Alligator for Banana
- Ground Lead 4-mm Banana