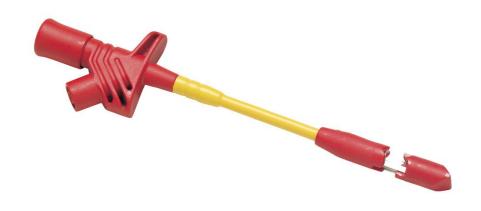

## Fluke AC89 Heavy Duty Insulation Piercing Test Clip

## **Key features**

- Single probe pierces 0.25 to 1.5 mm insulated wire
- Extremely small piercing point allows for maximum integrity of insulation
- 30Vrms, 42.4Vpk, 60Vdc, 10A
- One year warranty