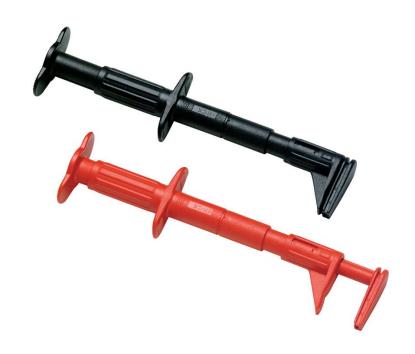

## Fluke AC87 Heavy Duty Bus Bar Clip Set

## **Key features**

- One pair (red, black) of flat, right angle design for connecting to bus bars
- Adjustable collar provides 2 ranges of jaw openings up to 30 mm
- CAT III 600 V, 5 A rating. CSA listed
- One year warranty