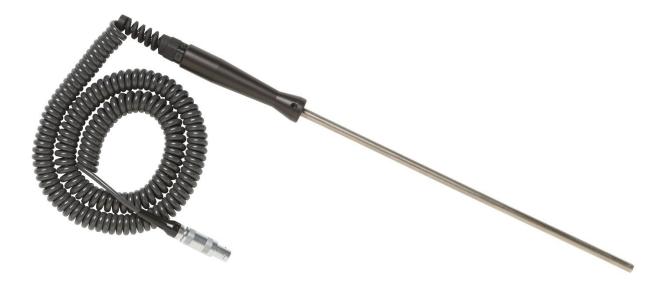

### Product overview: Fluke 720RTD RTD Probe for 721 and 719Pro

RTD Probe for 721 and 719Pro

### Fluke 720RTD

Fluke 720RTD RTD Probe for 721 and 719Pro

RTD Probe for 721 and 719Pro