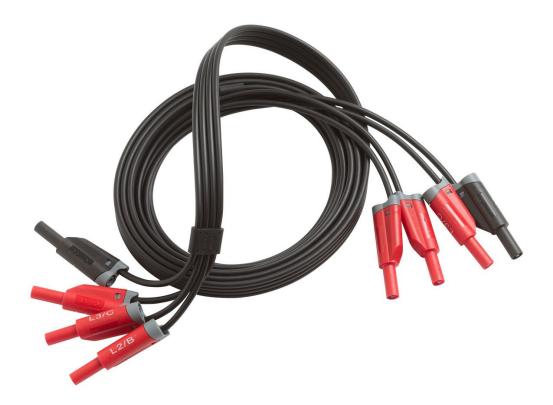

## Product overview: Fluke 3PHVL-1730 Cable Assembly, Voltage Test Lead

Flat, three phase voltage connection cable for the Fluke 1730 Energy Logger.

## **Ordering information**

Fluke 3PHVL-1730

Cable Assembly, Voltage Test Lead 3-Phase+N