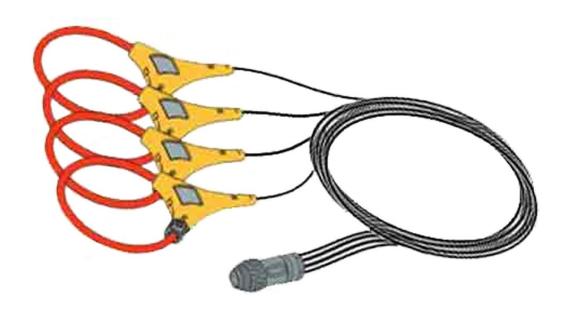

## Fluke 3000A/6000A 36-Inch Flexi Probe 4 Phase

## Product overview: Fluke 3000A/6000A 36-Inch Flexi Probe 4 Phase

The 3000/6000A-TF-4 Thin Flex AC Current Probe sets (the Probe or Product) have been designed for applications with Fluke 1735 and Fluke 1740 series products for accurate non- intrusive measurement of ac currents. Using the latest technologies (integrated memory for calibration data) provides current ranges from 0.8 A up to 6000 A in a frequency range of 40 Hz to 5 kHz.

## **Ordering information**

Fluke 3000A/6000A

36-Inch Flexi Probe 4 Phase