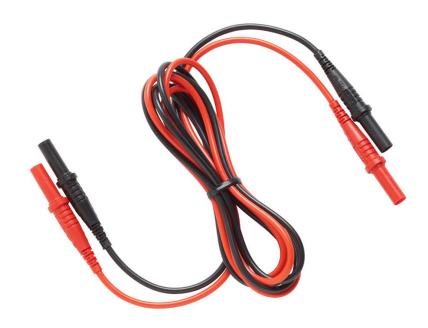

## Product overview: Fluke 17XX-TL 1.5M Test Lead Set

1.5 m test lead for connecting measurement input to Fluke 17XX Power or Energy Loggers.

## **Ordering information**

FLUKE-17XX-TL 1.5M

Test Lead Set, 1000V CAT III, Non-stackable connectors; 1.5M; Red/Blk