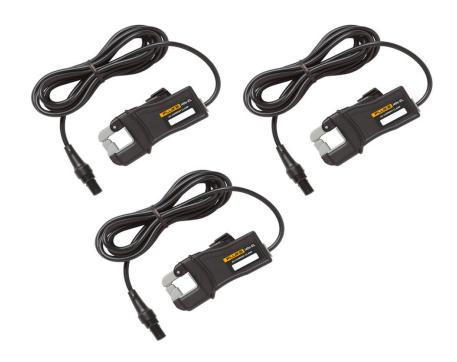

## Product overview: Fluke 17XX i40s-EL Clamp-on Current Transformers 3 pack

The Fluke i40s-EL Current Clamp-on Transformer is used for low current measurement; suitable for making measurements up to 40A, and also measures accurately on 1A and 5A secondary current transformers. The i40s-EL jaw is capable of being clamped on current conductors up to 15mm in diameter.

## **Ordering information**

I40S-EL3X/3PK

40A Clamp-on Current Transformer, 3 pack