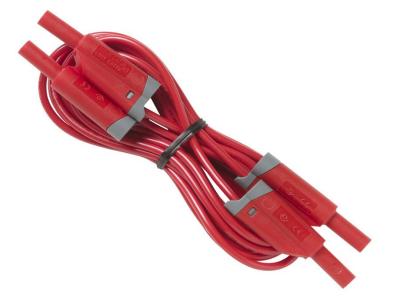

### Product overview: Fluke 1730-TL2M Test Lead Set

2 m test lead for connecting measurement input to the Fluke 1730 Energy Logger.

#### Fluke 1730-TL2M

1000 V CAT III; straight plug; 2 m; PVC red/black