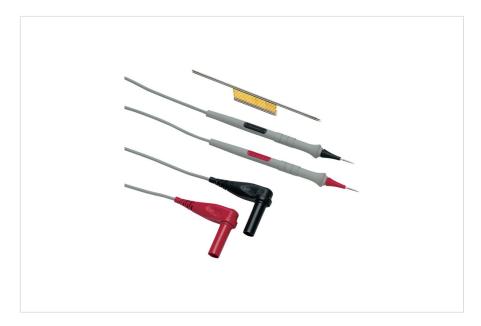

## Fluke TL910 Electronic Test Probes

## **Key features**

- Very small 1 mm tips to access hard to reach test points
- Probe tip length up to 100 mm, test lead length: 1 m
- $\bullet\,$  3 sets of spring loaded gold tips and 2 sets of stainless steel tips included
- CAT II 1000 V, 3 A rating
- One year warranty