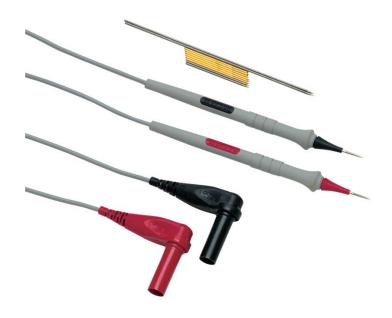

## Fluke TL910 Electronic Test Probes

## **Key features**

- Very small 1 mm tips to access hard to reach test points
- Probe tip length up to 100 mm, test lead length: 1 m
- $\bullet\,$  3 sets of spring loaded gold tips and 2 sets of stainless steel tips included
- CAT II 1000 V, 3 A rating
- One year warranty