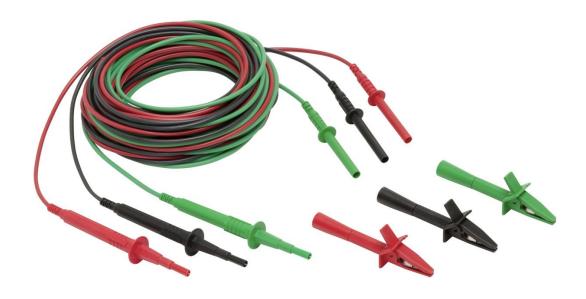

## **Key features**

25 FOOT EXTENDED TEST LEAD SET for the Fluke 1550B Megohmmeter.

## **Ordering information**

**TL1550EXT**Fluke TL1550EXT, 25 Foot Extended Test Lead Set 25 Foot Extended Test Lead Set