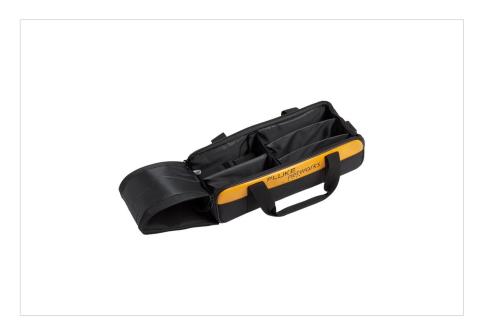

### **Key features**

- Fits CablelQ™ and MicroScanner™ kits
- Soft duffle 16" L x 6.25" W x 4.75" H

# Product overview: Fluke Networks MICRO-DIT Micro IT Kit Soft Carry Duffle

Micro IT kit soft carry duffle can fit CablelQ $^{\mathrm{m}}$  or MicroScanner $^{\mathrm{m}}$  kit