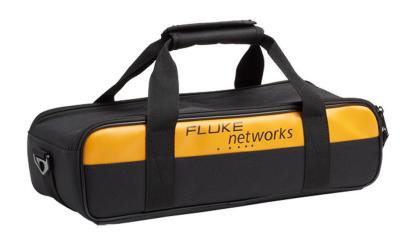

## Fluke Networks MICRO-DIT Micro IT Kit Soft Carry Duffle

### **Key features**

- Fits CablelQ™ and MicroScanner™ kits
- Soft duffle 16" L x 6.25" W x 4.75" H

# Product overview: Fluke Networks MICRO-DIT Micro IT Kit Soft Carry Duffle

Micro IT kit soft carry duffle can fit CablelQ $^{\mathrm{m}}$  or MicroScanner $^{\mathrm{m}}$  kit