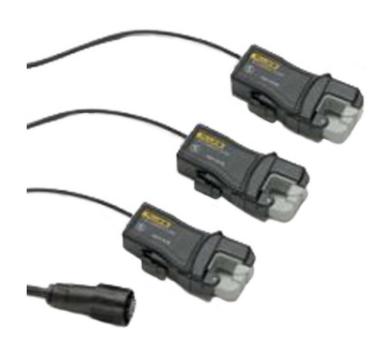

## Fluke I1A/10A 1 Phase Mini Current Clamp Set for Power Quality

## Fluke I1A/10A CLAMP PQ1

1 Phase Mini Current Clamp Set for Power Quality