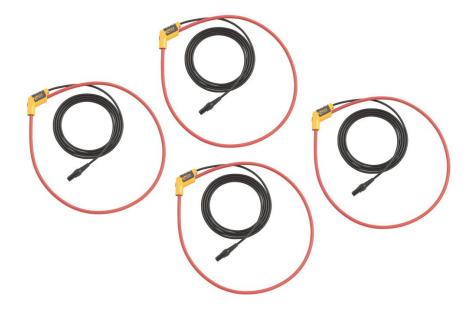

## Product overview: Fluke i17XX-flex6000/4pk iFlex® Current Clamp

The Fluke 17XX 36 inch iFlex flexible current probes expand the measurement range of the Fluke 17XX Energy or Power Logger to 6000 A ac while providing the ultimate measurement flexibility. The iFlex probes connect directly to the energy logger, displaying current measurements without error prone scaling factors. The 1.8 m (6 ft) cord allows separation between the measurement location and the energy logger making it easier to view the display. Fluke 17XX iFlex cables are available in 12, 24, and 36 inch.

## **Ordering information**

I17XX-FLEX6000/4PK