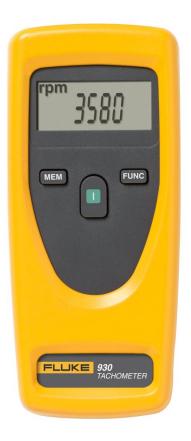

# Fluke 930 Non-Contact Tachometer

### Product overview: Fluke 930 Non-Contact Tachometer

Fluke 930 is a handheld tachometer and is equivalent to a Fluke 931 with minimum configuration and can accurately measure the revolutions per minute (RPM) or surface speed and distance. With only the non-contact measuring function provided, it's more affordable and offers consistent quality.

### **Key features**

- 6-digit backlight display reads the data clearly
- Signal detection reminder avoids invalid detection actions
- Maximum/minimum/average value and final readings
- Setting/Turning off the automatic power-off function
- Small size and easy to hold
- 1-year warranty