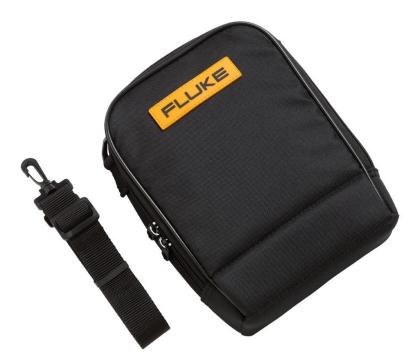

# Fluke C115 Soft Carrying Case

### **Key features**

- Includes two padded pockets for protection of two test tools, such as a digital multimeter and 60 Series IR thermometer and a pouch for test leads and other accessories.
- Durable polyester 600D case construction for long life.
- Compatible with Fluke 20, 70, 11X, 170 Series digital multimeters and other similar format test tools.
- One-year warranty.

#### Fluke C115

Fluke C115 Soft Carrying Case