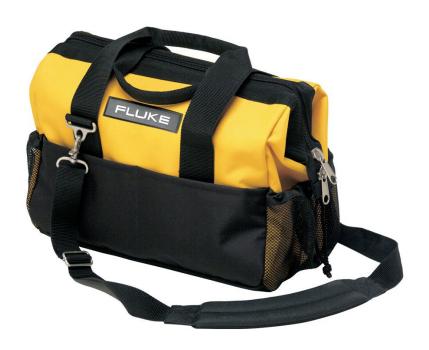

# Fluke C550 Tool Bag

### **Key features**

- Steel reinforced frame
- Rugged ballistic cloth with heavy duty hardware
- Large zippered storage compartment with 25 pockets
- Weather resistant
- Carry all your tools to the job
- One year warranty

### Fluke C550

Tool Bag