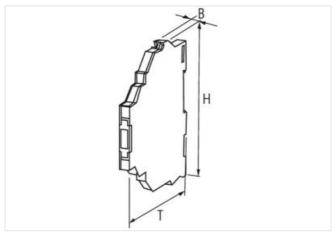

## Illustration

Product may differ from Image

| General data           |                                |  |
|------------------------|--------------------------------|--|
| Mounting method        | DIN-rail mountable (EN 60715)  |  |
| Temperature range      | -20+60 °C                      |  |
| Test isolation voltage | 2.5 kV                         |  |
| Housing                | Black plastic, flame retardant |  |
| Dimensions H×W×D       | 78×6.2×70 mm                   |  |
| Output                 |                                |  |