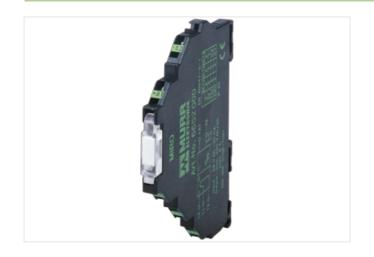

## Illustration

Product may differ from Image

| General data           |                                |  |
|------------------------|--------------------------------|--|
| Mounting method        | DIN-rail mountable (EN 60715)  |  |
| Temperature range      | -20+60 °C                      |  |
| Test isolation voltage | 2.5 kV                         |  |
| Housing                | Black plastic, flame retardant |  |
| Dimensions H×W×D       | 78×6.2×70 mm                   |  |
| Output                 |                                |  |