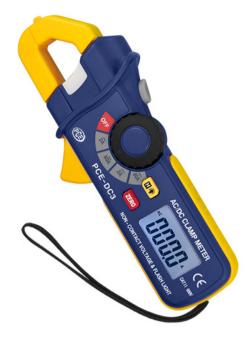

# Clamp Meter PCE-DC3

#### **PCE-DC3 Clamp Meter**

# Measures AC/DC electrical current up to 80 amps / Automatic range selection / DCA zero adjustment / Non-contact voltage testing functionality / Jaw opening of 18 mm (0.7 in)

PCE-DC3 is a user-friendly digital clamp meter with automatic range selection used to measure AC/DC electrical currents with high accuracy. Combining a basic digital multimeter with a current sensor, the PCE-DC3 clamp meter features a thoughtfully integrated backlit LCD screen and built-in flashlight for illumination in dark spaces. In addition, the clamp meter's compact size allows unique access to small and hard-to-reach places. Complete with DCA zero adjustment and non-contact voltage testing functionality, the PCE-DC3 clamp meter comes manufacturer calibrated. An optional ISO calibration certificate is available for an additional fee - see accessories tab for details.

- 4-digit LCD display with backlight
- AC/DC current measurement up to 80 amps
- Save function
- DCA zero adjustment
- Current tester
- Integrated flashlight
- Automatic range selection
- ▶ Jaw opening of 18 mm / 0.7 in