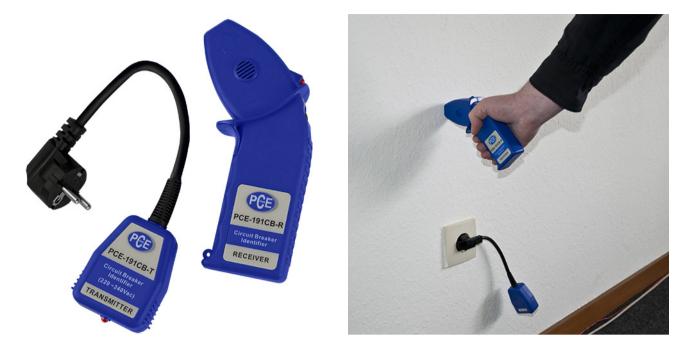

## Cable Detector PCE-191 CB

PCE-191 CB is a handheld, portable wire tracer, cable detector or cable fault meter used for locating wires and cables hidden behind walls and insulation. Comprised of a signal transmitter and receiver, this easy-to-use cable locating device emits an acoustic alarm.

- Detects live cables and wires (it is not necessary to remove the fuse)
- Compact design
- CE, IEC / EN 61010-1:01 safety ratings

www.pce-instruments.com