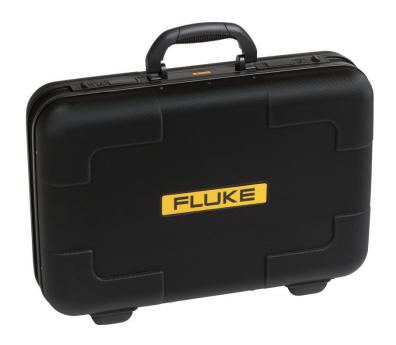

**TECHNICAL DATA** 

# FlukeView Software for ScopeMeter (SW90W) and Carrying Case (C290) Kit



Product overview: FlukeView Software for ScopeMeter (SW90W) and Carrying Case (C290) Kit

FlukeView Software for ScopeMeter (SW90W) and Carrying Case (C290) Kit.



## **Ordering information**



#### Fluke SW90W

#### Fluke C290

Hard Shell Protective Carrying Case for Fluke 190-series II



### Fluke. Keeping your world up and running.®

Fluke Corporation

PO Box 9090, Everett, WA 98206 U.S.A.

For more information call: In the U.S.A. (800) 443-5853 In Canada (800) 36-FLUKE From other countries +1 (425) 446-5500 www.fluke.com ©2022 Fluke Corporation.

Specifications subject to change without notice.
01/2022

Modification of this document is not permitted without written permission from Fluke Corporation.