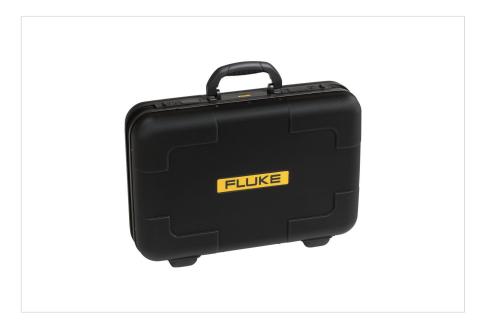

**TECHNICAL DATA** 

# FlukeView Software for ScopeMeter (SW90W) and Carrying Case (C290) Kit



Product overview: FlukeView Software for ScopeMeter (SW90W) and Carrying Case (C290) Kit

FlukeView Software for ScopeMeter (SW90W) and Carrying Case (C290) Kit.



## **Ordering information**



#### Fluke SW90W

#### Fluke C290

Hard Shell Protective Carrying Case for Fluke 190-series II



### Fluke. Keeping your world up and running.®

Fluke Corporation

PO Box 9090, Everett, WA 98206 U.S.A.

For more information call: In the U.S.A. (800) 443-5853 In Canada (800) 36-FLUKE From other countries +1 (425) 446-5500 www.fluke.com ©2022 Fluke Corporation.

Specifications subject to change without notice.
01/2022

Modification of this document is not permitted without written permission from Fluke Corporation.